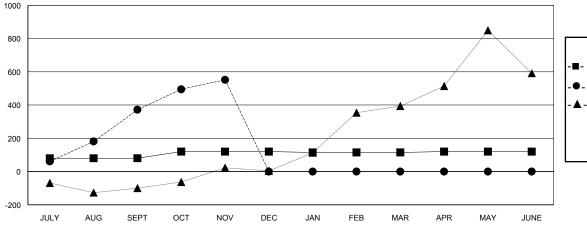

### GOALS AND ACTUAL MEMBERS CUMULATIVE

| -■- MEMBER GROWTH NET GOAL        |  |
|-----------------------------------|--|
| - ● - MEMBER GROWTH ACTUAL        |  |
| - ▲ - LAST YEAR MEMBERSHIP ACTUAL |  |
|                                   |  |
|                                   |  |
|                                   |  |

# LOCATION REP OF BANGLADESH

**GMT CA** 

| Clubs                 |               |           |               | Members               |                           |                         |                                              |
|-----------------------|---------------|-----------|---------------|-----------------------|---------------------------|-------------------------|----------------------------------------------|
| RESULTS FOR 2018-2019 |               |           |               | RESULTS FOR 2018-2019 |                           |                         |                                              |
| QUARTER               | NEW CLUB GOAL | NEW CLUBS | DROPPED CLUBS | QUARTER               | MEMBER GROWTH NET<br>GOAL | MEMBER GROWTH<br>ACTUAL | DROPPED MEMBERS ACTUAL (including transfers) |
| JULY/AUG/SEPT         | 4             | 7         | 4             | JULY/AUG/SEPT         | 80                        | 415                     | 28                                           |
| OCT/NOV/DEC           | 2             | 7         | 0             | OCT/NOV/DEC           | 40                        | 224                     | 41                                           |
| JAN/FEB/MAR           | 1             | 0         | 0             | JAN/FEB/MAR           | -5                        | 0                       | 0                                            |
| APR/MAY/JUNE          | 0             | 0         | 0             | APR/MAY/JUNE          | 5                         | 0                       | 0                                            |