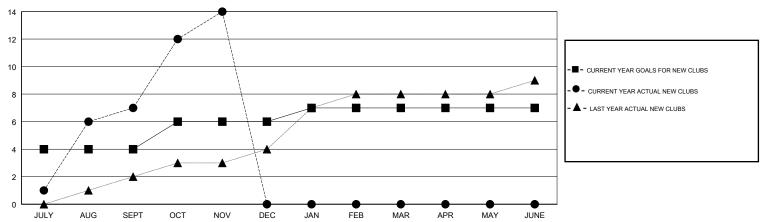

## GOALS AND ACTUAL NEW CLUBS CUMULATIVE

# LOCATION REP OF BANGLADESH

**GMT CA** 

| Clubs                 |               |           |               | Members               |                           |                         |                                              |
|-----------------------|---------------|-----------|---------------|-----------------------|---------------------------|-------------------------|----------------------------------------------|
| RESULTS FOR 2018-2019 |               |           |               | RESULTS FOR 2018-2019 |                           |                         |                                              |
| QUARTER               | NEW CLUB GOAL | NEW CLUBS | DROPPED CLUBS | QUARTER               | MEMBER GROWTH NET<br>GOAL | MEMBER GROWTH<br>ACTUAL | DROPPED MEMBERS ACTUAL (including transfers) |
| JULY/AUG/SEPT         | 4             | 7         | 4             | JULY/AUG/SEPT         | 80                        | 415                     | 28                                           |
| OCT/NOV/DEC           | 2             | 7         | 0             | OCT/NOV/DEC           | 40                        | 224                     | 41                                           |
| JAN/FEB/MAR           | 1             | 0         | 0             | JAN/FEB/MAR           | -5                        | 0                       | 0                                            |
| APR/MAY/JUNE          | 0             | 0         | 0             | APR/MAY/JUNE          | 5                         | 0                       | 0                                            |